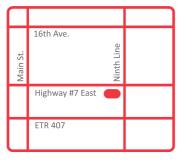

Markham (Cardiology Only) 6633 Highway #7 East Suite 215, L3P 7P2 Tel. 905. 472. 7127 Fax. 905. 472. 6534 Thornhill 398 Steeles Ave. West Suite 11-14, L4J 6X3 Tel. 905. 881. 0334 Fax. 905. 881. 1721 Russian Line: 905. 881.3744 **Toronto** (Cardiology Only) 658 Danforth Ave. Suite 330, M4J 5B9 Tel. 416. 461. 5996 Fax. 416. 461. 6479

#### Markham

6633 Highway #7 East Suite 215, L3P 7P2 Tel. 905. 472. 7127 Fax. 905. 472. 6534