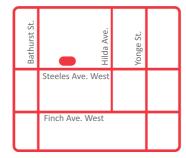

Markham (Cardiology Only) 6633 Highway #7 East Suite 215, L3P 7P2 Tel. 905. 472. 7127 Fax. 905. 472. 6534 Thornhill 398 Steeles Ave. West Suite 11-14, L4J 6X3 Tel. 905. 881. 0334 Fax. 905. 881. 1721 Russian Line: 905. 881.3744 **Toronto** (Cardiology Only) 658 Danforth Ave. Suite 330, M4J 5B9 Tel. 416. 461. 5996 Fax. 416. 461. 6479

#### Thornhill

398 Steeles Ave. West Suite 11-14 L4J 6X3 Tel. 905. 881. 0334 Fax. 905. 881. 1721 Russian Line: 905. 881.3744