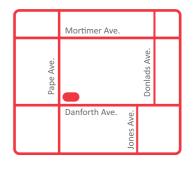

Markham (Cardiology Only) 6633 Highway #7 East Suite 215, L3P 7P2 Tel. 905. 472. 7127 Fax. 905. 472. 6534 Thornhill 398 Steeles Ave. West Suite 11-14, L4J 6X3 Tel. 905. 881. 0334 Fax. 905. 881. 1721 Russian Line: 905. 881.3744 **Toronto** (Cardiology Only) 658 Danforth Ave. Suite 330, M4J 5B9 Tel. 416. 461. 5996 Fax. 416. 461. 6479

#### Toronto

658 Danforth Ave. Suite 330 M4J 5B9 Tel. 416. 461. 5996 Fax. 416. 461. 6479